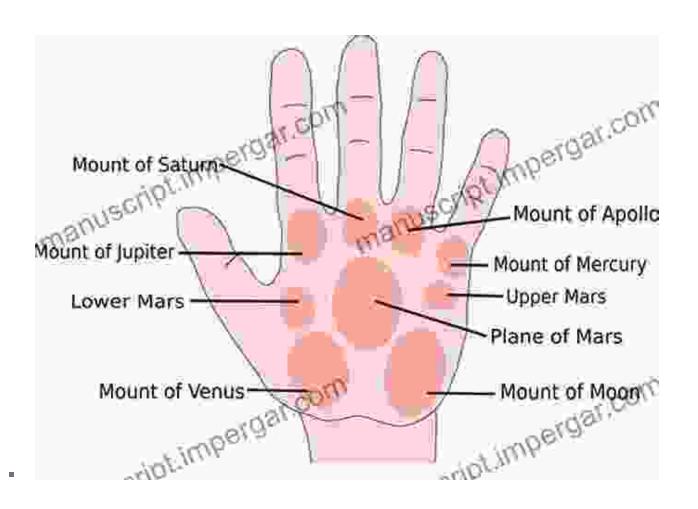

# **Exploring the Mounts**

The mounts, or elevated areas of the palm, also hold valuable insights. Cheiro examines the mounts of Jupiter, Saturn, Apollo, Mercury, Mars, Venus, and the Moon, each representing different qualities and planetary influences. By studying their prominence and shape, you can glean valuable information about your personality, strengths, and areas for potential growth.