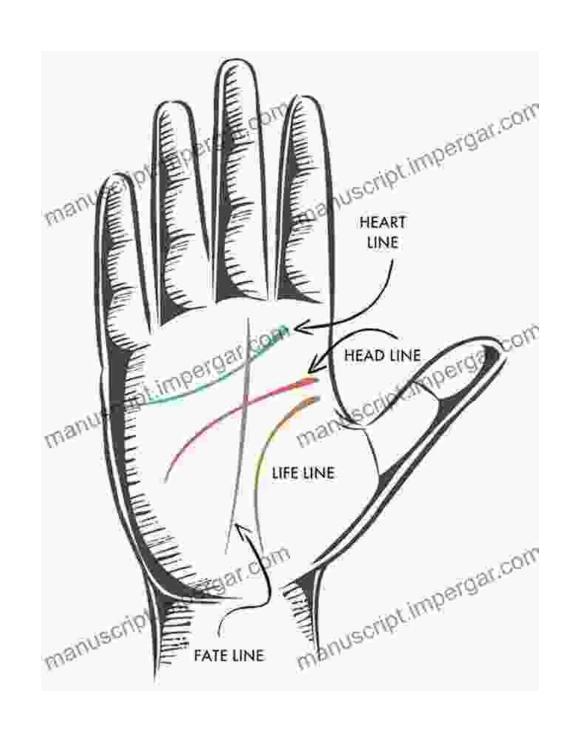

# **Decoding the Major Lines**

Cheiro places particular emphasis on the major lines of the hand, including the Life Line, Heart Line, Head Line, and Fate Line. Each line is associated with a specific aspect of life, such as health, love, intellect, and destiny. Cheiro provides detailed interpretations of these lines, helping you assess their length, depth, and intersections to uncover their full significance.